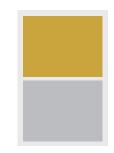

#### PRINT AD DIMENSIONS

HALF 5.5" w x 4.125" h

**QUARTER** 2.625" w x 4.125" h