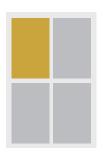

#### PRINT AD DIMENSIONS

HALF 5.5" w x 4.125" h

**QUARTER** 2.625" w x 4.125" h